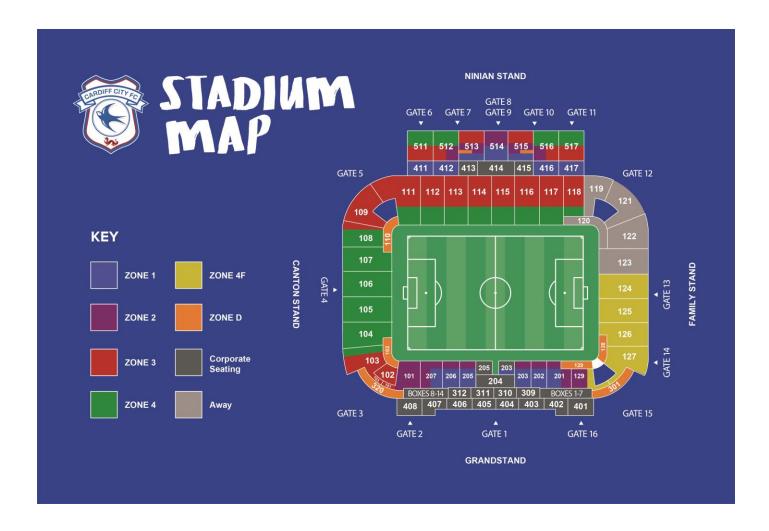

• Whilst we do not accept responsibility for renewal issues caused by system errors, we at the ticket office will endevour to assist you in rectifying the problem as efficiently as possible.

The image below shows numbered stadium zones, with corresponding prices for 2019/20 Season Tickets on the following page: